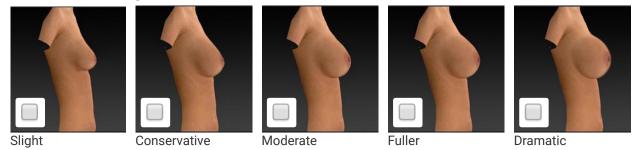

# Breast Augmentation THE LOOK I WANT

Prior to your consultation it is helpful to determine what you would like your breasts to look like after having breast surgery. This will not only help you have a more clear idea of what your goals are, but it will also help Dr. Cruise meet your expectations.

### Select the SIZE you would like to be.



#### Select the CLEAVAGE you would like to have



## Select the UPPER vs LOWER breast fullness you would like to have.



Select the NIPPLE POSITION on the breasts you would like to have.





|              |             | mit the form. We will review it omit this form multiple times. |
|--------------|-------------|----------------------------------------------------------------|
| First Name * | Last Name * | Email *                                                        |
| Comments     |             |                                                                |
|              |             |                                                                |
|              | SUBMIT      |                                                                |