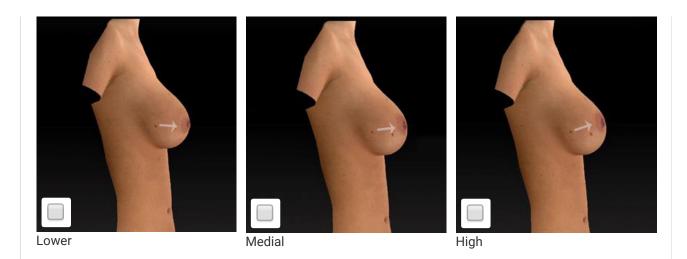

## Select the UPPER vs LOWER breast fullness you would like to have.

Select the NIPPLE POSITION on the breasts you would like to have.

|              |             | mit the form. We will review it omit this form multiple times. |
|--------------|-------------|----------------------------------------------------------------|
| First Name * | Last Name * | Email *                                                        |
| Comments     |             |                                                                |
|              |             |                                                                |
|              | SUBMIT      |                                                                |