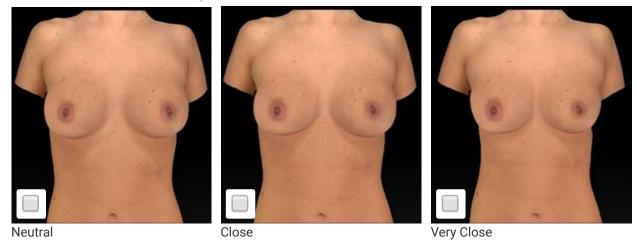

# Breast Augmentation THE LOOK I WANT

Prior to your consultation it is helpful to determine what you would like your breasts to look like after having breast surgery. This will not only help you have a more clear idea of what your goals are, but it will also help Dr. Cruise meet your expectations.

### Select the SIZE you would like to be.



#### Select the CLEAVAGE you would like to have



## Select the UPPER vs LOWER breast fullness you would like to have.



Select the NIPPLE POSITION on the breasts you would like to have.





|              |             | mit the form. We will review it omit this form multiple times. |
|--------------|-------------|----------------------------------------------------------------|
| First Name * | Last Name * | Email *                                                        |
| Comments     |             |                                                                |
|              |             |                                                                |
|              | SUBMIT      |                                                                |