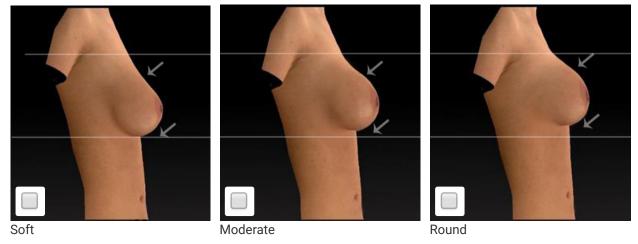

## Select the UPPER vs LOWER breast fullness you would like to have.

Select the NIPPLE POSITION on the breasts you would like to have.

|              |             | mit the form. We will review it omit this form multiple times. |
|--------------|-------------|----------------------------------------------------------------|
| First Name * | Last Name * | Email *                                                        |
| Comments     |             |                                                                |
|              |             |                                                                |
|              | SUBMIT      |                                                                |